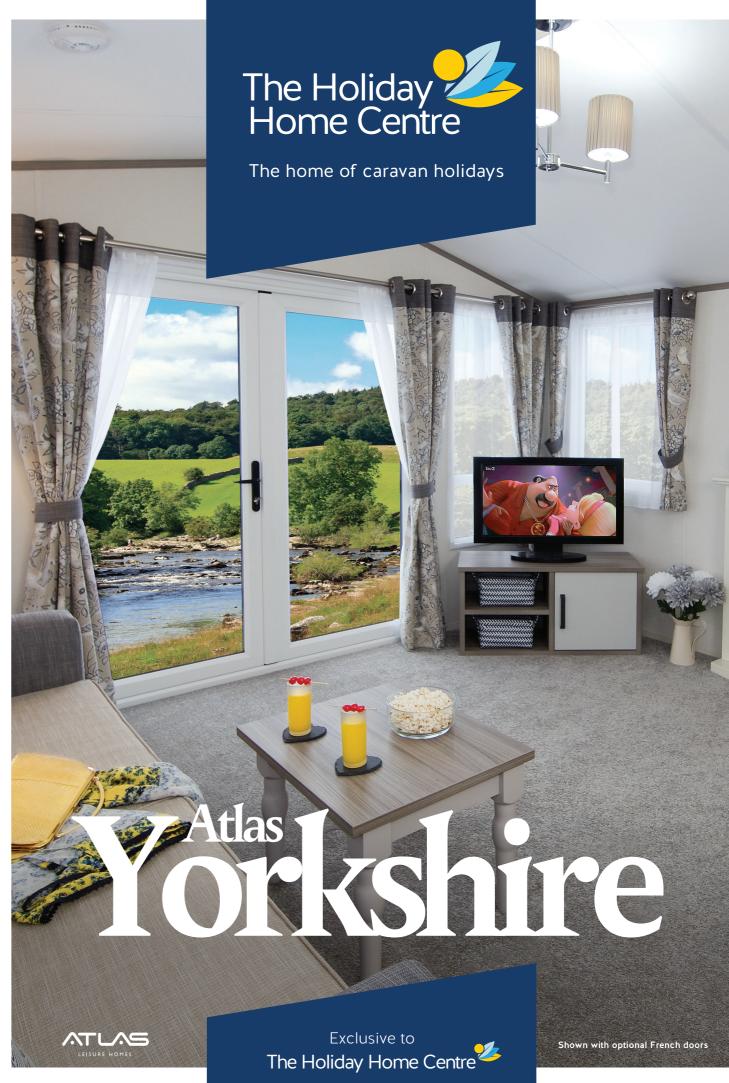

www.theholidayhomecentre.com

Working in conjunction with Atlas Leisure Homes we wanted our first 'special' Holiday Home to be visually appealing as well as offering the sort of value our customers will know and love. Step into the Atlas Yorkshire and you are greeted by a bright airy interior that, like its namesake, has hidden depth and qualities often overlooked at first glance.

The Atlas Yorkshire provides open plan living at its best. Light, cool tones, comfortable furnishings and quality finishing touches can be found wherever you look in this stunning holiday home. Whilst you are enjoying the look and feel of this stunning holiday home you can relax knowing that, behind the scenes, as standard the Yorkshire comes with gas central heating, uprated insulation, uPVC double glazing and a pre-galvanised chassis.