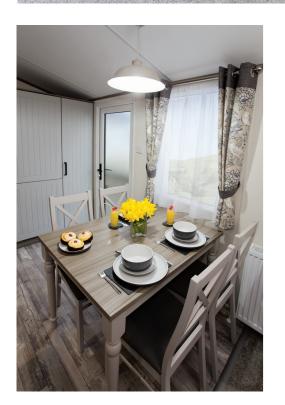

# Kitchen / Dining

- Integrated fridge/freezer
- Integrated microwave
- Gas 4 ring hob and oven
- Free standing dining table and 4 dining chairs
- Recirculating extractor hood in kitchen