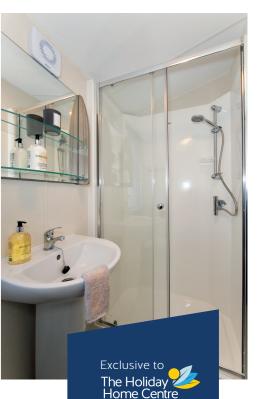

#### **Bedroom**

- · Bedroom reading lights
- En-suite to master bedroom
- Upholstered tub stool in master bedroom
- Lift-up storage bed to master bedroom