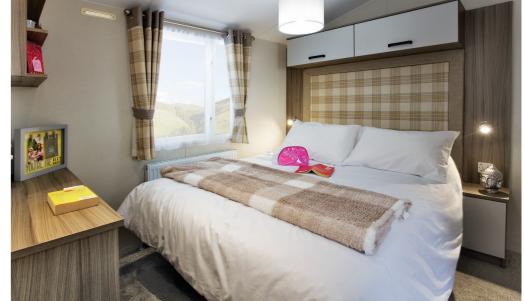

#### **Bedroom**

- · Bedroom reading lights
- En-suite to master bedroom
- Upholstered tub stool in master bedroom
- Lift-up storage bed to master bedroom