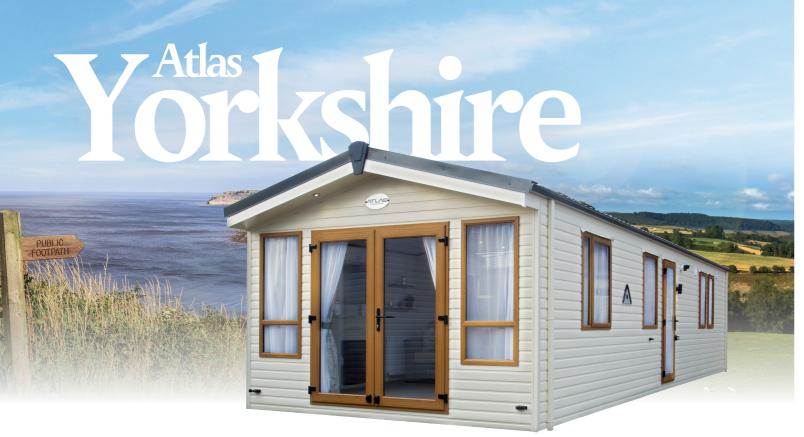

# Floor plan

36 x 12 x 2 Bedroom (sleeps 6)



# **Standard Features**

### **Exterior & build quality** Gas central heating

- uPVC double glazing
- Extra insulation
- Pre-galvanised chassis
- Exterior light

#### **Bedroom**

- · Bedroom reading lights
- En-suite to master bedroom
- Upholstered tub stool in master bedroom
- Lift-up storage bed to master bedroom

# Kitchen / Dining

- Integrated fridge/freezer
- Integrated microwave
- Gas 4 ring hob and oven
- Free standing dining table and 4 dining chairs
- Recirculating extractor hood in kitchen

### **Optional Extras**

- Optional front French doors
- Environmental green aluminium cladding





The home of caravan holidays

The Holiday Home Centre, Beverley Rd, Beeford, **YO25 8AD** T: 01262 481210 E: info@theholidayhomecentre.com