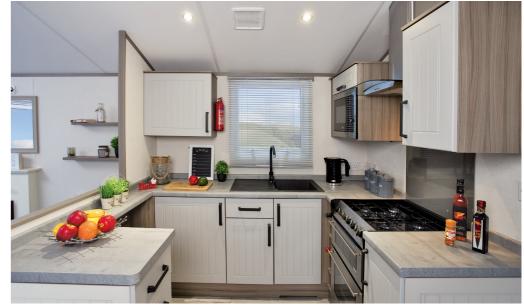

# Kitchen / Dining

- Integrated fridge/freezer
- Integrated microwave
- Gas 4 ring hob and oven
- Free standing dining table and 4 dining chairs
- Recirculating extractor hood in kitchen