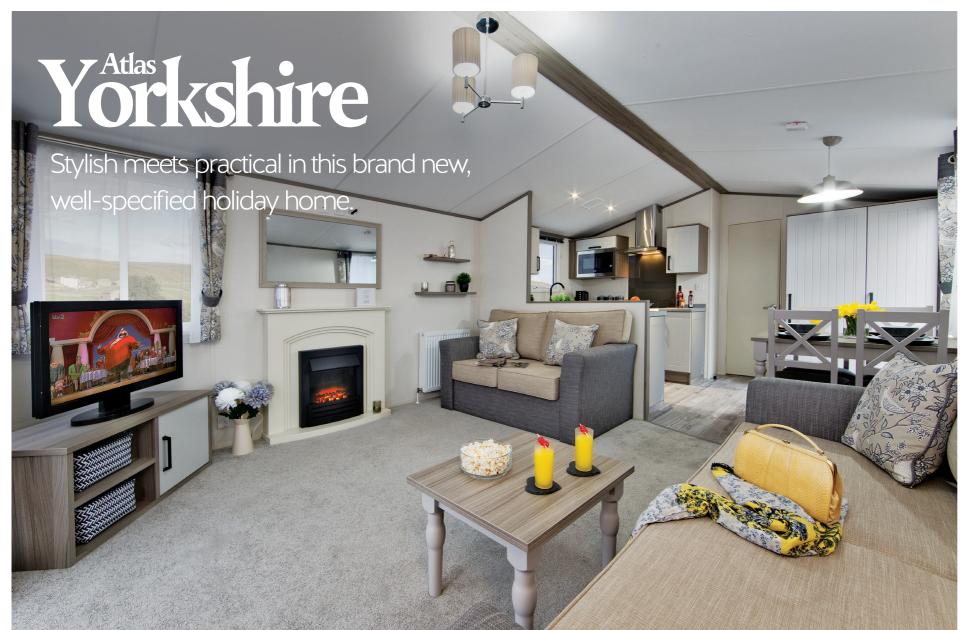

www.theholidayhomecentre.com

Working in conjunction with Atlas Leisure Homes we wanted our first 'special' Holiday Home to be visually appealing as well as offering the sort of value our customers will know and love. Step into the Atlas Yorkshire and you are greeted by a bright airy interior that, like its namesake, has hidden depth and qualities often overlooked at first glance.

The Atlas Yorkshire provides open plan living at its best. Light, cool tones, comfortable furnishings and quality finishing touches can be found wherever you look in this stunning holiday home. Whilst you are enjoying the look and feel of this stunning holiday home you can relax knowing that, behind the scenes, as standard the Yorkshire comes with gas central heating, uprated insulation, uPVC double glazing and a pre-galvanised chassis.