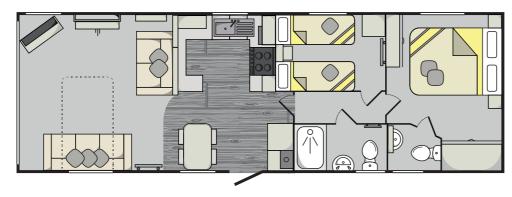

# Floor plan

36 x 12 x 2 Bedroom (sleeps 6)

#### **Bedroom**

- · Bedroom reading lights
- En-suite to master bedroom
- Upholstered tub stool in master bedroom
- Lift-up storage bed to master bedroom

# Kitchen / Dining

- Integrated fridge/freezer
- Integrated microwave
- Gas 4 ring hob and oven
- Free standing dining table and 4 dining chairs
- Recirculating extractor hood in kitchen