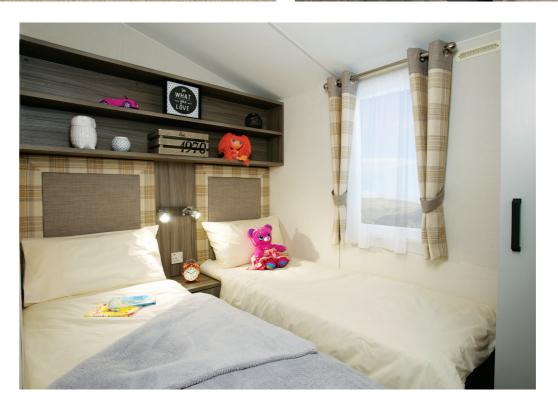

#### **Bedroom**

- · Bedroom reading lights
- En-suite to master bedroom
- Upholstered tub stool in master bedroom
- Lift-up storage bed to master bedroom